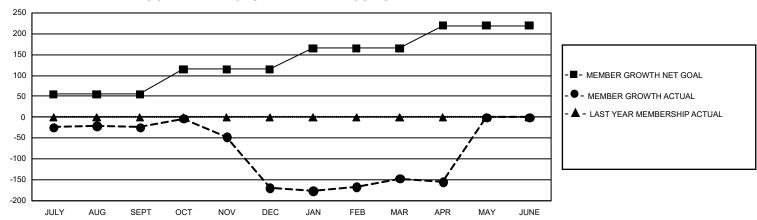

## GOALS AND ACTUAL MEMBERS CUMULATIVE

| DROPPED CLUBS: 8            |     | 75 CLUBS OF 142 ADDED 1 OR MORE<br>NEW MEMBERS | GENDER DISTRIBUTION  MALE 1,196 (54.91%) |              |     |
|-----------------------------|-----|------------------------------------------------|------------------------------------------|--------------|-----|
| DROPPED MEMBERS             |     |                                                | FEMALE                                   | 982 (45.09%) |     |
| DECEASED                    | 24  | CLICK HERE FOR CUMULATIVE                      | TOTAL FAMILY UNIT MEMBERS                |              | 574 |
| CLUB CANCELLED 64 OTHER 305 |     | MEMBERSHIP DATA                                | FAMILY MEMBERS PAYING HALF DUES          |              | 298 |
| TOTAL                       | 393 |                                                |                                          |              |     |

## GMT MONTHLY MEMBERSHIP PROGRESS REPORT

Results as of: 5/31/2020

GMT Constitutional Area 8, Group C

GMT: OPEN

REPORT DOES NOT INCLUDE CLUBS IN UNDISTRICTED AREAS.

| Clubs                 |               |           |               | Members               |                        |                         |                                                    |  |
|-----------------------|---------------|-----------|---------------|-----------------------|------------------------|-------------------------|----------------------------------------------------|--|
| RESULTS FOR 2019-2020 |               |           |               | RESULTS FOR 2019-2020 |                        |                         |                                                    |  |
| QUARTER               | NEW CLUB GOAL | NEW CLUBS | DROPPED CLUBS | QUARTER MEME          | BER GROWTH NET<br>GOAL | MEMBER GROWTH<br>ACTUAL | DROPPED<br>MEMBERS ACTUAL<br>(including transfers) |  |
| JULY/AUG/SEPT         | 3             | 0         | 3             | JULY/AUG/SEPT         | 165                    | 69                      | 77                                                 |  |
| OCT/NOV/DEC           | 3             | 0         | 4             | OCT/NOV/DEC           | 180                    | 59                      | 199                                                |  |
| JAN/FEB/MAR           | 3             | 1         | 1             | JAN/FEB/MAR           | 150                    | 140                     | 107                                                |  |
| APR/MAY/JUNE          | 6             | 0         | 0             | APR/MAY/JUNE          | 165                    | 2                       | 10                                                 |  |