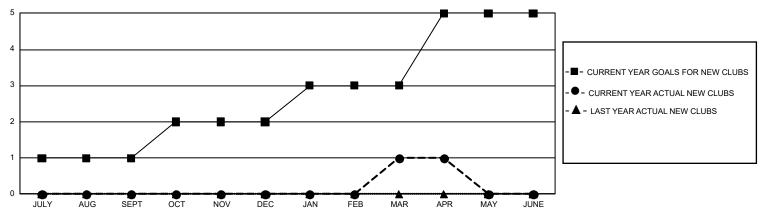

## GOALS AND ACTUAL NEW CLUBS CUMULATIVE

## GMT MONTHLY MEMBERSHIP PROGRESS REPORT

Results as of: 5/31/2020

GMT Constitutional Area 8, Group C

GMT: OPEN

REPORT DOES NOT INCLUDE CLUBS IN UNDISTRICTED AREAS.

| Clubs                 |               |           |               | Members               |                        |                         |                                                    |  |
|-----------------------|---------------|-----------|---------------|-----------------------|------------------------|-------------------------|----------------------------------------------------|--|
| RESULTS FOR 2019-2020 |               |           |               | RESULTS FOR 2019-2020 |                        |                         |                                                    |  |
| QUARTER               | NEW CLUB GOAL | NEW CLUBS | DROPPED CLUBS | QUARTER MEME          | BER GROWTH NET<br>GOAL | MEMBER GROWTH<br>ACTUAL | DROPPED<br>MEMBERS ACTUAL<br>(including transfers) |  |
| JULY/AUG/SEPT         | 3             | 0         | 3             | JULY/AUG/SEPT         | 165                    | 69                      | 77                                                 |  |
| OCT/NOV/DEC           | 3             | 0         | 4             | OCT/NOV/DEC           | 180                    | 59                      | 199                                                |  |
| JAN/FEB/MAR           | 3             | 1         | 1             | JAN/FEB/MAR           | 150                    | 140                     | 107                                                |  |
| APR/MAY/JUNE          | 6             | 0         | 0             | APR/MAY/JUNE          | 165                    | 2                       | 10                                                 |  |